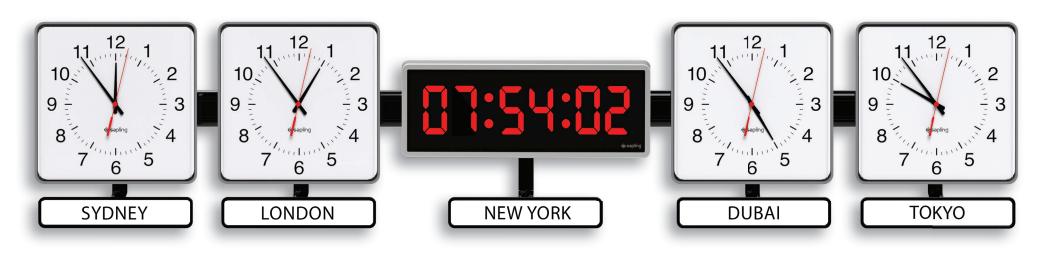

Sapling Time Zone Clock made with five 4.0" (each digit height), 4 digit digital clocks with red displays