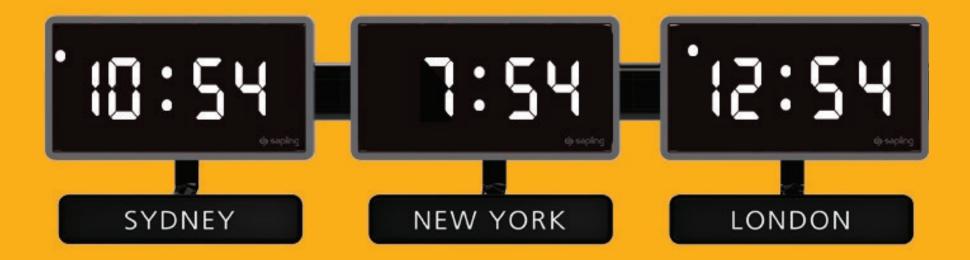

Sapling Time Zone Clock made with five analog round clocks, with the specialty Dial E & standard hands.

Sapling Time Zone Clock made with three 4.0" (each digit height), 4 digit digital clocks with white displays