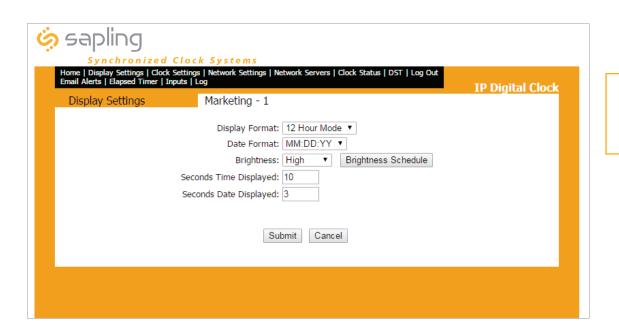

Access each clock's built-in web interface for a simple setup from any computer via LAN

**G**et clock diagnostics to check clock status

Easy setup and installation

S elect from multiple power options

A built-in web interface comes standard in all Sapling IP-PoE and Wi-Fi Clocks (for both analog and digital). This image shows the display setting tab for IP-PoE digital clocks.