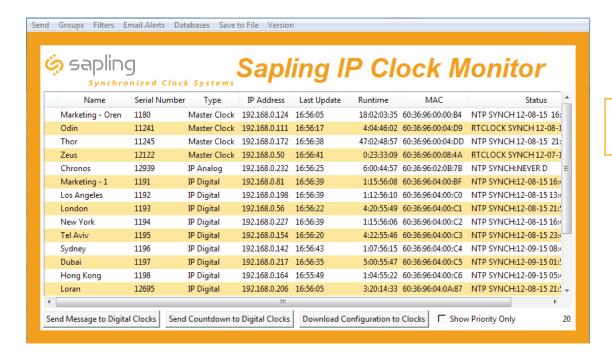

Screen shot of Sapling's IP Monitoring Software makes the monitoring of all clocks simple