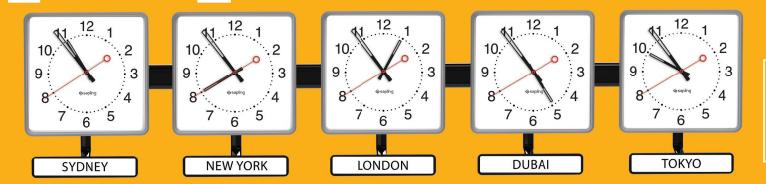

### Features

Sapling Time Zone Clock made with 5 square analog clocks, with the specialty Dial A & specialty Hands 2.

While Sapling offers the Time Zone Clock with different technologies, most Time Zone Clocks utilize either IP-PoE or Wi-Fi technology. Below are the features applicable for these IP-based options:

Sapling Time Zone Clock made with five analog round clocks, with the specialty Dial E & standard hands.

Sapling Time Zone Clock made with three 4.0" (each digit height), 4 digit digital clocks with white displays