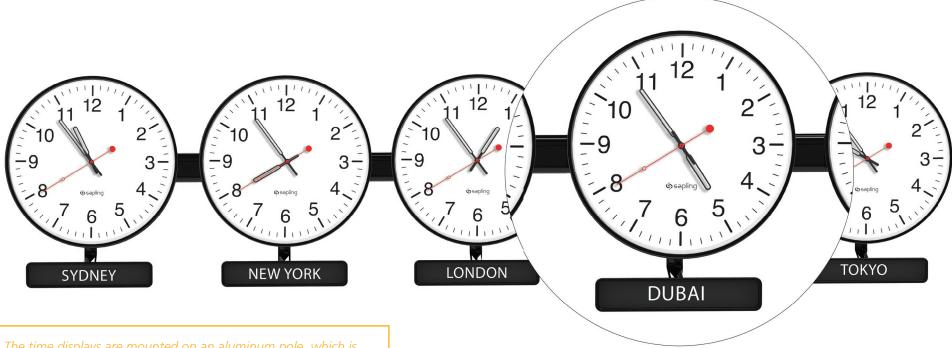

### Sapling Time Zone Clocks

The Sapling Time Zone Clock displays accurate time for desired locations around the world.

Time Zone Clocks are ideal for many types of facilities including: corporate offices, public trading companies, airports, train/bus terminals, hotels, conference rooms and logistical and freight companies. A Sapling Time Zone Clock seamlessly integrates into

any facility and manages its need for global time awareness.

The time displays are mounted on an aluminum pole, which is then mounted on the wall. Below each clock is a nameplate that displays the time zone for each individual clock.

Sapling Time Zone Clock made with five 4.0" (each digit height), 4 digit digital clocks with red displays