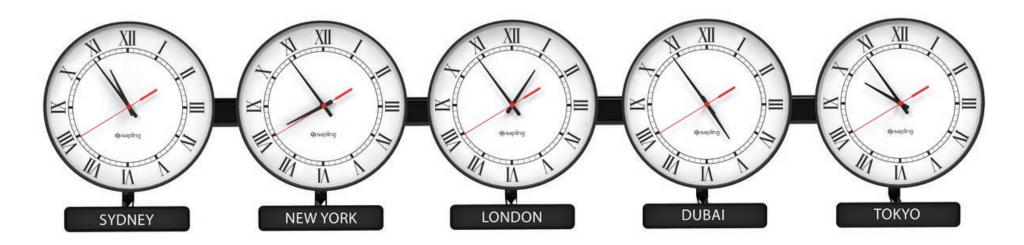

Sapling Time Zone Clock made with five analog round clocks, with the specialty Dial E & standard hands.

Sapling Time Zone Clock made with three 4.0" (each digit height), 4 digit digital clocks with white displays