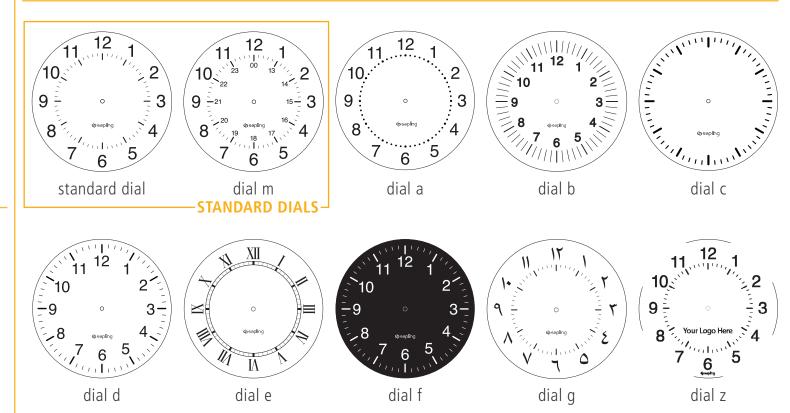

## Analog clocks may be round or square and are offered in various sizes, dial styles and hand designs

#### DIALS