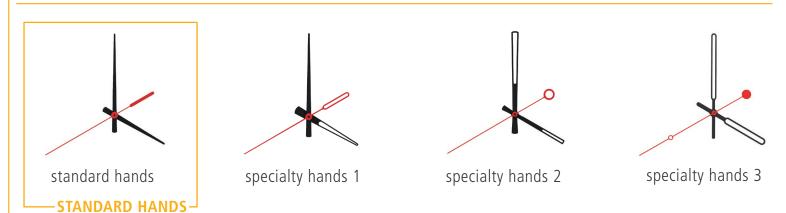

lity and manages its need for global time awareness.



The time displays are mounted on an aluminum pole, which is then mounted on the wall. Below each clock is a nameplate that displays the time zone for each individual clock.



Sapling Time Zone Clock made with five 4.0" (each digit height), 4 digit digital clocks with red displays

### Design Options

- Offered with 3 to 7 zones (clocks) of cities/countries chosen by the customer
- Available with analog, digital or a mix of both on the same display pole
- City/Country names are available in black letters over a white background or in white letters over a black background

## Analog clocks may be round or square and are offered in various sizes, dial styles and hand designs

#### SHAPE



round



square

#### DIALS



#### **HANDS**



#### SIZES

**D**igital clocks are offered with 4 (00:00) or 6 (00:00:00) digits in different sizes and display colors



2.5" clock with 4 digits



4.0" clock with 4 digits



2.5" clock with 6 digits



4.0" clock with 6 digits

#### **COLORS**





white



amber



green

### Features



Sapling Time Zone Clock made with 5 square analog clocks, with the specialty Dial A & specialty Hands 2.

While Sapling offers the Time Zone Clock with different technologies, most Time Zone Clocks utilize either IP-PoE or Wi-Fi technology. Below are the features applicable for these IP-based options:

All clocks will show accurate time and will be synchronized together to the second

Digital clocks with six digits can be set to alternate between time and date

 $oldsymbol{V}$ arious selectable brig